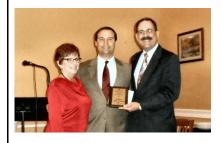

#### Streetsboro Alumni Association visits Streetsboro High School

On Wednesday, March 26, Ed Szumski and Michel Heroux made a presentation to the Class of 2014 about the Streetsboro Alumni Association scholarship availability. There are five scholarships to be awarded this year. The award recipients names will be announced at The Senior Awards Night on Thursday, May 15, from 5:00 pm. until 9:00 pm. In the high school gymnasium. The Streetsboro Alumni Association will award our scholarship checks at our annual meeting on Saturday, June 28, 2014, starting at 6:00 p.m. Our annual meeting will be held in the cafeteria in Defer School. Invitations will go out to alumni association members around the middle of May. Cost will be \$15.00 per person for the dinner. For more information e-mail me <a href="mailto:ProfessorEd68@gmail.com">ProfessorEd68@gmail.com</a> or go to the Contact link on our website <a href="mailto:www.streetsboroalumni.org">www.streetsboroalumni.org</a>.