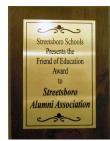

#### Streetsboro Alumni Association visits Streetsboro High School

On Wednesday, March 26, Ed Szumski and Michel Heroux made a presentation to the Class of 2014 about the Streetsboro Alumni Association scholarship availability. There are five scholarships to be awarded this year. The award recipients names will be announced at The Senior Awards Night on Thursday, May 15, from 5:00 pm. until 9:00 pm. In the high school gymnasium. The Streetsboro Alumni Association will award our scholarship checks at our annual meeting on Saturday, June 28, 2014, starting at 6:00 p.m. Our annual meeting will be held in the cafeteria in Defer School. Invitations will go out to alumni association members around the middle of May. Cost will be \$15.00 per person for the dinner. For more information e-mail me <a href="mailto:ProfessorEd68@gmail.com">ProfessorEd68@gmail.com</a> or go to the Contact link on our website <a href="mailto:www.streetsboroalumni.org">www.streetsboroalumni.org</a>.