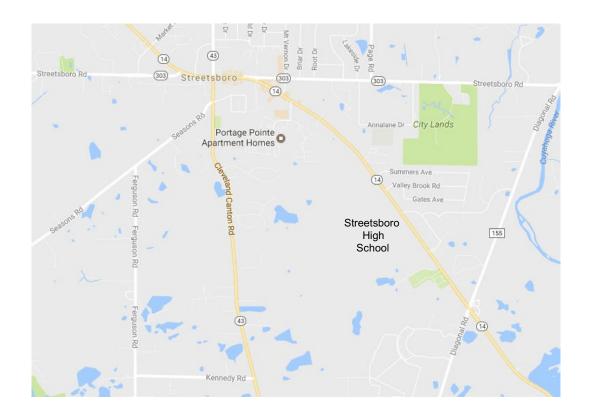

- Where: The <u>NEW</u> Streetsboro High School in the student dining area. 8585 State Route 14 (see map on the back of this page) Streetsboro OH 44241
  - Date: Saturday, June 29, 2019
  - Time:
     6:00 p.m. 6:30 p.m.: Sign in and Social Time
     6:30 p.m. 7:30 p.m.: Buffet Dinner

### **Streetsboro Alumni Association Annual Meeting**

Our annual meeting will be held in the student dining area in the <u>NEW</u> Streetsboro High School located at 8585 State Route 14 on Saturday, June 29 at 6:00 p.m. The entrance to the building is on the left side of the school building. Enter Door #6 from the student parking lot. Check out the map below. Invitations will go out to alumni association members around the middle of May. Cost will be \$17.50 per person for the dinner. For more information e-mail me <u>ProfessorEd68@gmail.com</u> or go to our CONTACT link on our website <u>www.streetsboroalumni.com</u>