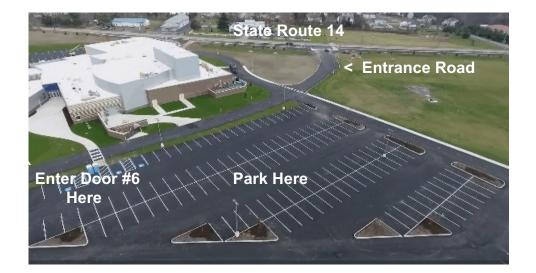

### **Streetsboro Alumni Association Annual Meeting**

Our annual meeting will be held in the student dining area in the <u>NEW</u> Streetsboro High School located at 8585 State Route 14 on Saturday, June 29 at 6:00 p.m. The entrance to the building is on the left side of the school building. Enter Door #6 from the student parking lot. Check out the map below. Invitations will go out to alumni association members around the middle of May. Cost will be \$17.50 per person for the dinner. For more information e-mail me <u>ProfessorEd68@gmail.com</u> or go to our CONTACT link on our website <u>www.streetsboroalumni.com</u>